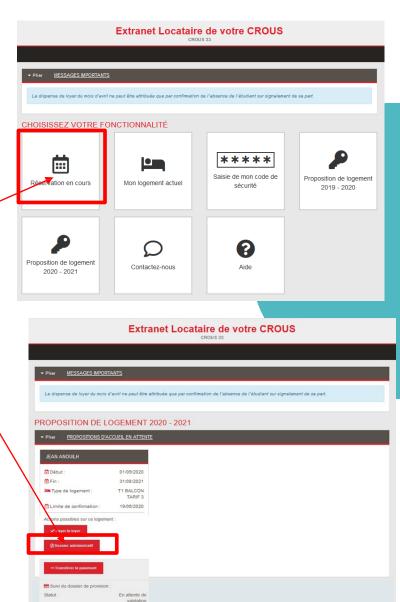

# **Extranet Locataire de votre CROUS**

CROUS 33

La dispense de loyer du mois d'avril ne peut être attribuée que par confirmation de l'absence de l'étudiant sur signalement de sa part.

### CHOISISSEZ VOTRE FONCTIONNALITÉ

Réservation en cours

Mon logement actuel

Saisie de mon code de sécurité

Proposition de logement 2019 - 2020

Proposition de logement 2020 - 2021

Click here

Contactez-nous

# **Extranet Locataire de votre CROUS**

CROUS 33

Click here

to pay

# Extranet Locataire de votre CROUS CROUS 33 Confirmer PROPOSITION D'ACCUEIL JEAN ANOUILH R\*capitulatif Début : 01/09/2020 🛱 Fin : 31/08/2021 Type de logement : T1 BALCON TARIF 3 ⊞ Cité : JEAN ANOUILH Limite de confirmation : 19/06/2020 ✓ Payer 100,00 € Autres actions disponibles → Transférer le palement

Click here

to pay

Do not trust the indicated dates if you applied for a shorter stay: please refer to the one mentioned in the allocation email.

In any case, please inform the residence of your departure date at least one month before you leave.