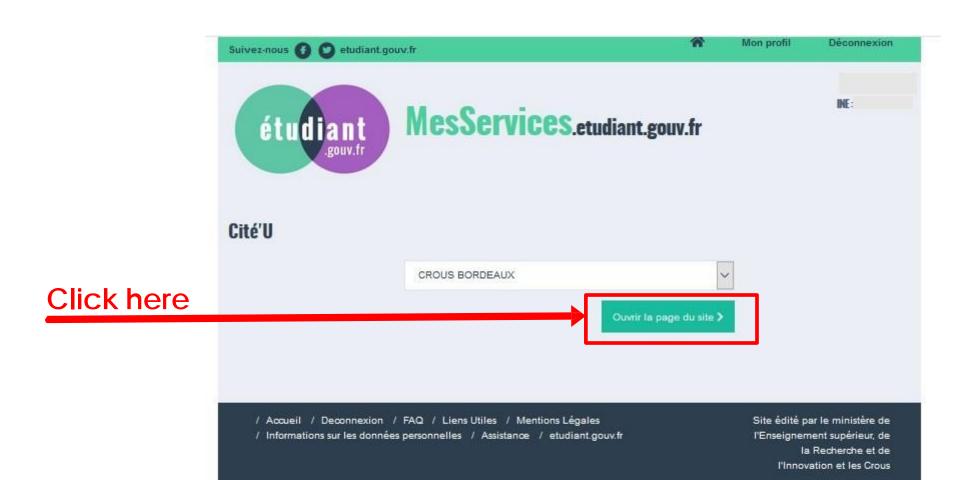

# MesServices.etudiant.gouv.fr

### CHOISISSEZ VOTRE FONCTIONNALITÉ

Réservation en cours

Mon logement actuel

Saisie de mon code de sécurité

Proposition de logement 2019 - 2020

Proposition de logement 2020 - 2021

Click here

Contactez-nous